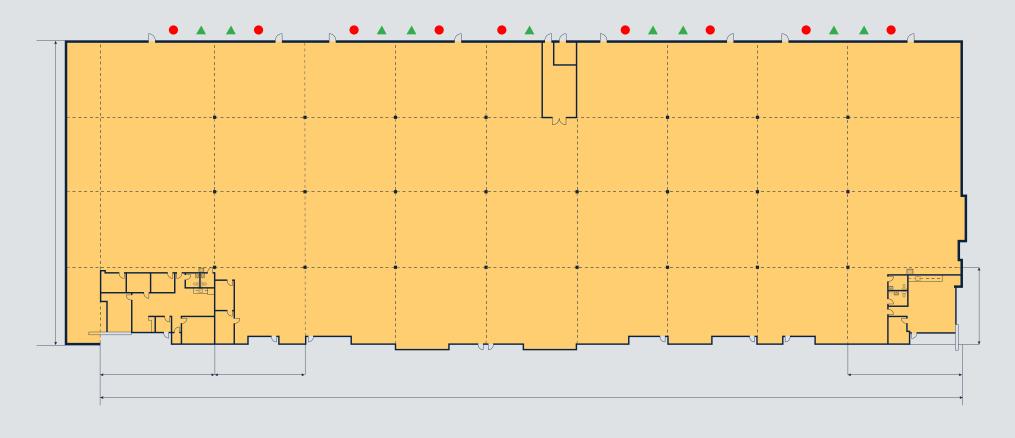

## GATEWAY TECHNOLOGY

Directly adjacent to

PHOENIX MESA GATEWAY AIRPORT

COMMERCE CENTER



## Industrial for Lease







## Site Plan



# Project Features

#### SIZE

±74,030 SF warehouse/ manufacturing building

#### DIVISIBILITY

±25,000, ±50,000, or ±74,000 SF

#### **CLEAR HEIGHT**

±24'

#### COOLING

EVAP (landlord will A/C upon request)

#### **POWER**

3000 amps 277/480v SES

#### TRUCK WELL DOORS

9 (9'x10')

## GRADE LEVEL DOORS

9 (12'x14')

#### **SPRINKLERS**

**ESFR** 

#### LOCATION

Direct access to Phoenix Mesa Gateway Airport

#### **70NING**

LI, City of Mesa

#### **BUILDING DEPTH**

±160

#### **ASKING RATE**

\$1.05 - \$1.25/SF NNN depending on size

# Floor Plan | Building 2

±74,030 SF AVAILABLE



N







# GATEWAY TECHNOLOGY COMMERCE CENTER

#### **AERIAL MAP**

# Placeholder



## LIBITZKY

© 2024 CBRE, Inc. All rights reserved. This information has been obtained from sources believed reliable, but has not been verified for accuracy or completeness. You should conduct a careful, independent investigation of the property and verify all information. Any reliance on this information is solely at your own risk. CBRE and the CBRE logo are service marks of CBRE, Inc. All other marks displayed on this document are the property of their respective owners, and the use of such logos does not imply any affiliation with or endorsement of CBRE. Photos herein are the property of their respective owners. Use of these images without the express written consent of the owner is prohibited.

## C