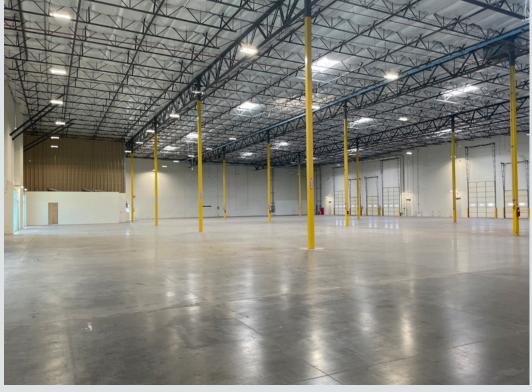

#### SIZE

±74,030 SF warehouse/ manufacturing building

#### DIVISIBILITY

±25,000, ±50,000, or ±74,000 SF

#### **CLEAR HEIGHT**

±24'

#### COOLING

EVAP (landlord will A/C upon request)

#### **POWER**

3000 amps 277/480v SES

#### TRUCK WELL DOORS

9 (9'x10')

## GRADE LEVEL DOORS

9 (12'x14')

#### **SPRINKLERS**

**ESFR** 