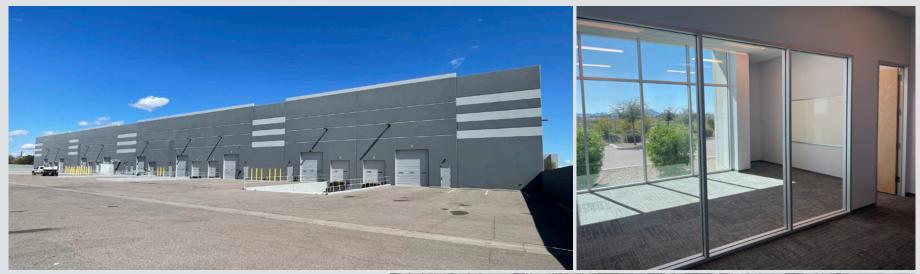

# Project Features

#### TRUCK WELL DOORS

9 (9'x10')

## GRADE LEVEL DOORS

9 (12'x14')