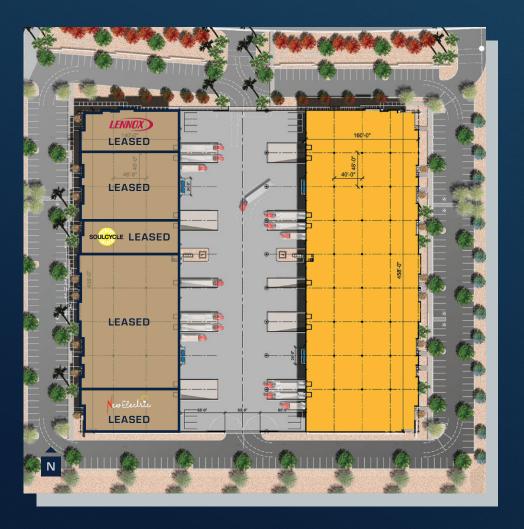

## GATEWAY TECHNOLOGY

Directly adjacent to

PHOENIX MESA GATEWAY AIRPORT

COMMERCE CENTER



## Industrial for Lease







## Site Plan



# Project Features

#### SIZE

±74,030 SF warehouse/ manufacturing building

#### DIVISIBILITY

±25,000, ±50,000, or ±74,000 SF

#### **CLEAR HEIGHT**

±24'

#### COOLING

EVAP (landlord will A/C upon request)

#### **POWER**

3000 amps 277/480v SES

#### TRUCK WELL DOORS

9 (9'x10')

## GRADE LEVEL DOORS

9 (12'x14')

#### **SPRINKLERS**

**ESFR** 

#### LOCATION

Direct access to Phoenix Mesa Gateway Airport

#### **70NING**

LI, City of Mesa

#### **BUILDING DEPTH**

±160

#### **ASKING RATE**

\$1.05 - \$1.25/SF NNN depending on size

# Floor Plan | Building 2

±74,030 SF AVAILABLE



N







# GATEWAY TECHNOLOGY COMMERCE CENTER

#### **AERIAL MAP**

# Placeholder



## LIBITZKY

© 2024 CBRE, Inc. All rights reserved. This information has been obtained from sources believed reliable